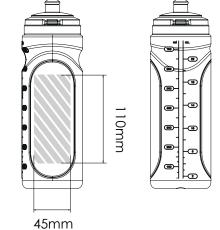

## Screen Printing

Refresh 750

Refresh 500

45mm

Laser Engraving | Individual Naming

80mm

80mm

8mm