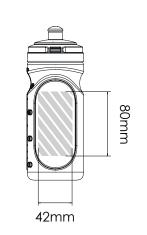

## Screen Printing

Refresh 750

Refresh 500

45mm

Laser Engraving | Individual Naming

80mm

80mm

8mm