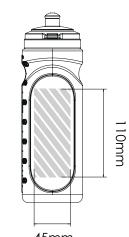

## Screen Printing

Refresh 750

Refresh 500

45mm

Laser Engraving | Individual Naming

80mm

80mm

8mm