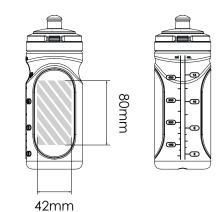

## Screen Printing

Refresh 750

Refresh 500

45mm

Laser Engraving | Individual Naming

80mm

80mm

8mm